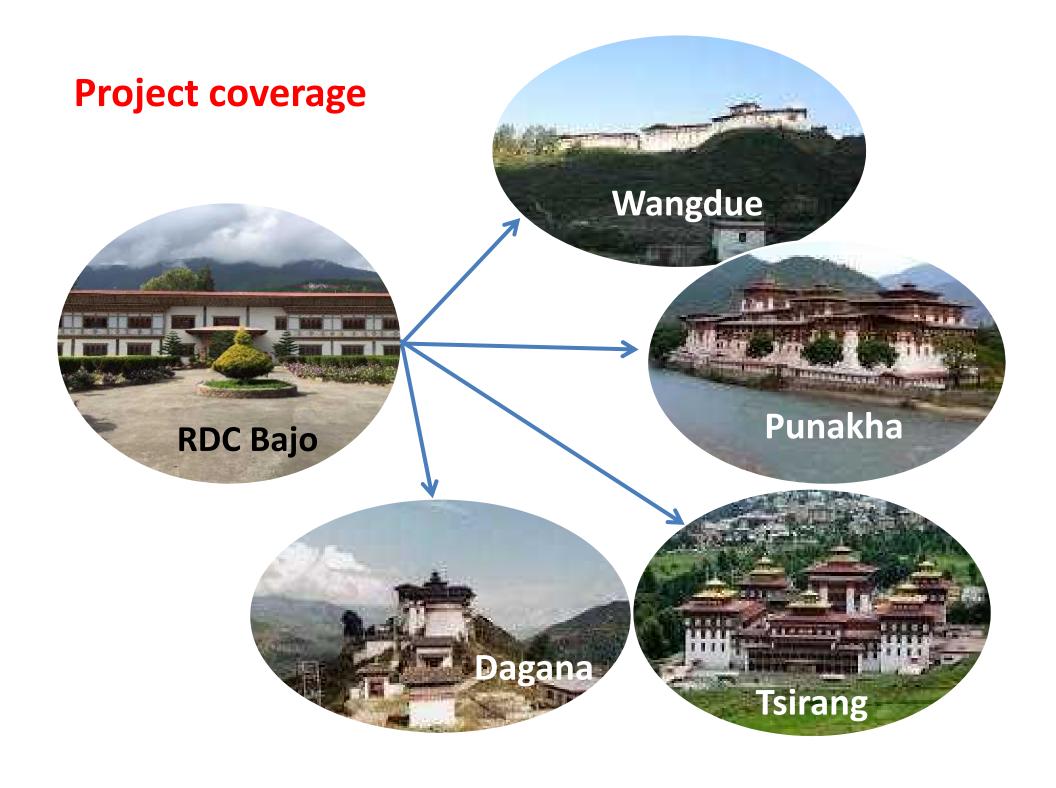

#### **Project Goal & Purpose**

Horticulture production is expanded with appropriate technologies in the target areas

Develop implementation n system for promotion of horticulture

**January 2016** 

December 2020

#### **Collaborative support**

Two Gewogs (Khatoed and Khamaed) of Gasa Dzongkhag